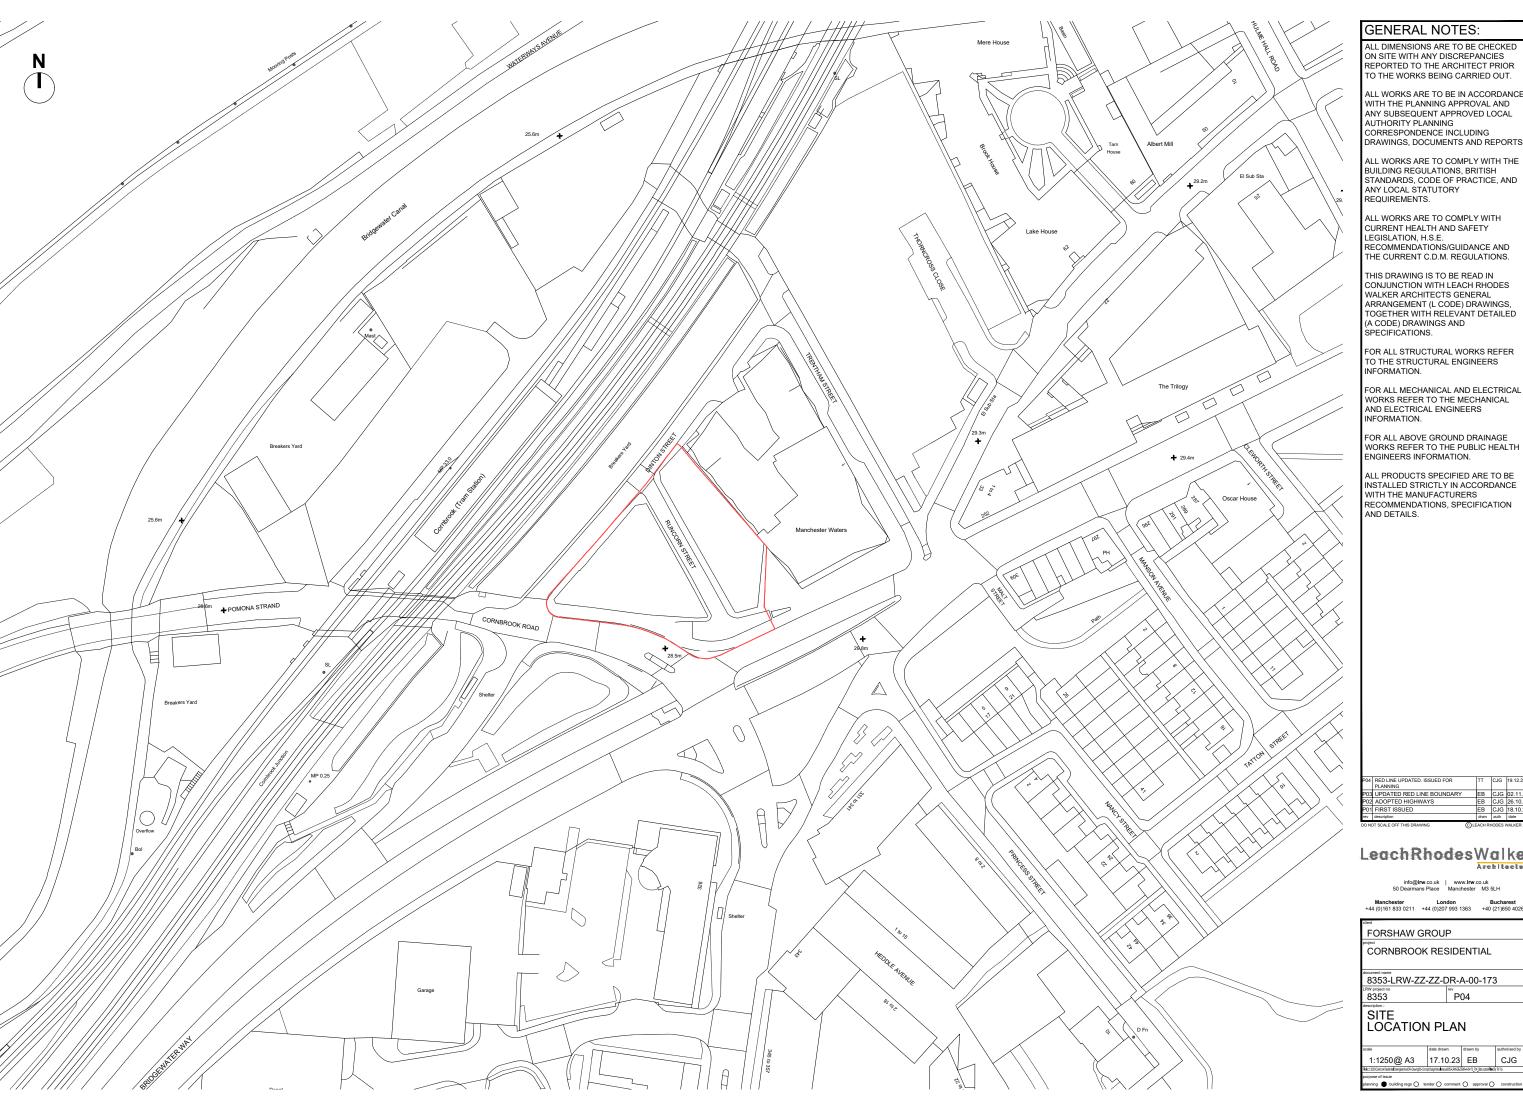

TO THE STRUCTURAL ENGINEERS INFORMATION.

WORKS REFER TO THE MECHANICAL AND ELECTRICAL ENGINEERS INFORMATION.

RECOMMENDATIONS, SPECIFICATION

| P04 | RED LINE UPDATED. ISSUED FOR<br>PLANNING | TT   | CJG  | 19.12.23 |
|-----|------------------------------------------|------|------|----------|
| P03 | UPDATED RED LINE BOUNDARY                | EB   | CJG  | 02.11.23 |
| P02 | ADOPTED HIGHWAYS                         | EB   | CJG  | 26.10.23 |
| P01 | FIRST ISSUED                             | EB   | CJG  | 18.10.23 |
| rev | description                              | drwn | auth | date     |
|     |                                          |      |      |          |

## LeachRhodesWalker

 Manchester
 London
 Bucharest

 +44 (0)161 833 0211
 +44 (0)207 993 1363
 +40 (21)650 4026

CORNBROOK RESIDENTIAL

1:1250@ A3 | 17.10.23 | EB